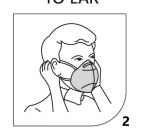

## **INSTRUCTIONS FOR USE:**

STRETCH FACE MASK

PLACE THE EARLOOP TO EAR

ADJUST AND PRESS THE NOSE PIECE

ENSURE COVERING THE CHIN