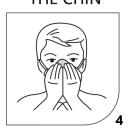

## **INSTRUCTIONS FOR USE:**

STRETCH FACE MASK

PLACE THE EARLOOP TO EAR

ADJUST AND PRESS THE NOSE PIECE

ENSURE COVERING THE CHIN