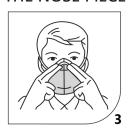

## **INSTRUCTIONS FOR USE:**

STRETCH FACE MASK

PLACE THE EARLOOP TO EAR

ADJUST AND PRESS THE NOSE PIECE

ENSURE COVERING THE CHIN