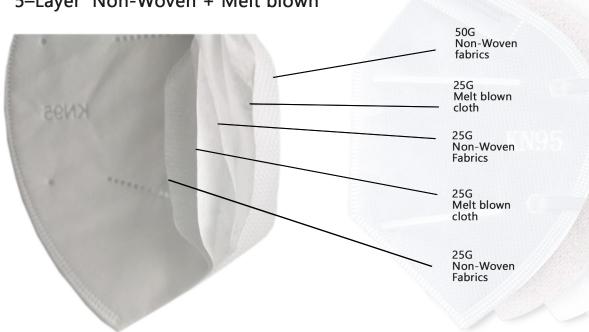

**MODEL:** KN95 (Earloop style)

**ITEM:** KN95 Protective Mask

## **APPLICATION:**

Suitable for protection against powder, PM2.5 smog, particulates, flu bacteria, saliva, dust, etc. The face mask is good for wind proof and protection the face against cold weather.

#### **MATERIAL:**

5-Layer Non-Woven + Melt blown





## **EXECUTIVE STANDARD GB 2626-2006**

Non-only particulate filtering efficiency >95%

**KN95** 

**TEST REPORT:** W202004085

FILTRATION EFFICIENCY: GB 2626-2006 6.3 STANDARD VALUE: >95% OBTAINED 99%

**BREATHING EFFICIENCY:** GB 2626-2006 6.5 6.6

**INSPIRATION:** STANDARD VALUE <350 Pa. MIDDLE VALUE 161 Pa.

**EXPIRATION**: STANDARD VALUE < 250 Pa. MIDDLE VALUE 140 Pa.

## **STORAGE TEMPERATURE:**

Temperature –10° C –40° C, humedity <80% Store in dry and cool place.

**VALIDITY:** Three years.





# 3D DESIGN, CONFORTABLE AND BREATHABLE



Closer to the face for tighter protection. Soft and breathable, ideal for sensitive skin and allergies.

## **INSTRUCTIONS FOR USE:**

STRETCH FACE MASK



PLACE THE EARLOOP TO EAR



ADJUST AND PRESS THE NOSE PIECE



ENSURE COVERING THE CHIN