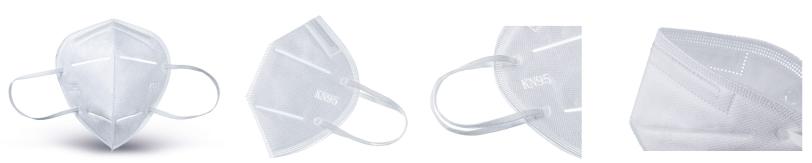

# 3D DESIGN, CONFORTABLE AND BREATHABLE

Closer to the face for tighter protection. Soft and breathable, ideal for sensitive skin and allergies.

# **DETAILS:**