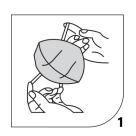

## **INSTRUCTIONS FOR USE:**

STRETCH FACE MASK

PLACE THE EARLOOP TO EAR

ADJUST AND PRESS THE NOSE PIECE

ENSURE COVERING THE CHIN